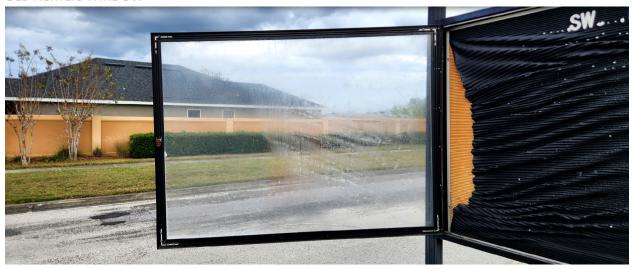

# OLD ACRYLIC WINDOW

OLD BOARD AND ACRYLIC

**OLD GROOVE BOARD** 

1947 W. Brandon Blvd Brandon, FL 33511 (813) 684-0047

ESTIMATE ES06-41351

http://www.signsnowbrandon.com

Payment Terms: Cash Customer

**Created Date:** 12/27/2023

**DESCRIPTION:** Outdoor Message Board

**Bill To:** Highland CDD

11102 Ayersworth Glen Blvd

Wimauma, FL 33598

US

Pickup At: Signs Now

1947 W. Brandon Blvd Brandon, FL 33511

US

**Requested By:** Will Williams Salesperson: House Signs Now - Brandon FL

| 5 -0 |                                                                                                                                                                                                                                                                 | ,   | 0            |            |
|------|-----------------------------------------------------------------------------------------------------------------------------------------------------------------------------------------------------------------------------------------------------------------|-----|--------------|------------|
| NO.  | Product Summary                                                                                                                                                                                                                                                 | QTY | UNIT PRICE   | AMOUNT     |
| 1    | Large Outdoor Message Board                                                                                                                                                                                                                                     | 2   | \$2,663.27   | \$5,326.54 |
| 1.   | Outdoor Message Board -                                                                                                                                                                                                                                         |     |              |            |
|      | Part Qty: 1<br>Width: 32.00"<br>Height: 48.00"                                                                                                                                                                                                                  |     |              |            |
|      | Text:<br>Includes:                                                                                                                                                                                                                                              |     |              |            |
|      | - 32" W x 48" H Single Door Enclosed Message Centers - Interior Material: Self-sealing cork insert or Black vinyl letterboard insert Letterboard inserts include 145- piece 2 Helvetica letter/number set Two keys - Set of 2 Posts and Hardware - Installation |     |              |            |
|      | PLEASE NOTE: Prices may be subject to change once the quote is finalized. Please let us know when you're ready to place an order with us.                                                                                                                       |     |              |            |
|      |                                                                                                                                                                                                                                                                 |     | Subtotal:    | \$5,326.54 |
|      |                                                                                                                                                                                                                                                                 |     | Taxes:       | \$0.00     |
|      |                                                                                                                                                                                                                                                                 |     | Grand Total: | \$5 326 54 |