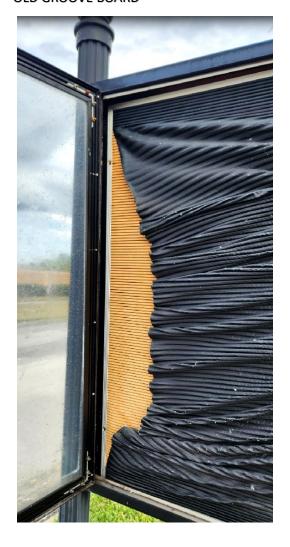

Project

\$1,700.00

| Description                                                                                                      | Qty | Rate            | Total      |
|------------------------------------------------------------------------------------------------------------------|-----|-----------------|------------|
| Replace old black groove letter board and clear acrylic window pane. Keep existing posts. Use existing hardware. | 1   | 1,250.00        | 1,250.00   |
| Repaint both kiosks (ie. posts and sign frame) with black outdoor direct to metal paint.                         | 2   | 150.00          | 300.00     |
| New 2-inch tall white helvetica sprue letter set                                                                 | 1   | 150.00          | 150.00     |
|                                                                                                                  |     |                 |            |
|                                                                                                                  |     |                 |            |
|                                                                                                                  |     |                 |            |
|                                                                                                                  |     |                 |            |
|                                                                                                                  |     |                 |            |
|                                                                                                                  |     |                 |            |
|                                                                                                                  |     |                 |            |
|                                                                                                                  |     |                 |            |
|                                                                                                                  |     |                 |            |
|                                                                                                                  |     |                 |            |
|                                                                                                                  |     | Subtotal        | \$1,700.00 |
|                                                                                                                  |     | Sales Tax (7.0% | \$0.00     |

# OLD ACRYLIC WINDOW

OLD BOARD AND ACRYLIC

**OLD GROOVE BOARD** 

1947 W. Brandon Blvd Brandon, FL 33511 (813) 684-0047

ESTIMATE ES06-41351

http://www.signsnowbrandon.com

Payment Terms: Cash Customer

**Created Date:** 12/27/2023