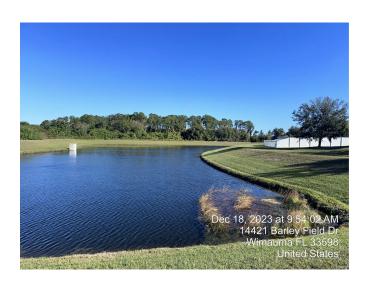

#### **Pond 13**

#### **Comments:**

Site Looks Good

Observed and treated small quantities of torpedograss.

Pond water level is normal.

#### Pond 14

#### **Comments:**

Site Looks Good

Invasive slender spikerush is responding well to our last treatment. It is starting to decompose.

Pond water lever is low.

www.AdvancedAquatic.com lakes@advancedaquatic.com