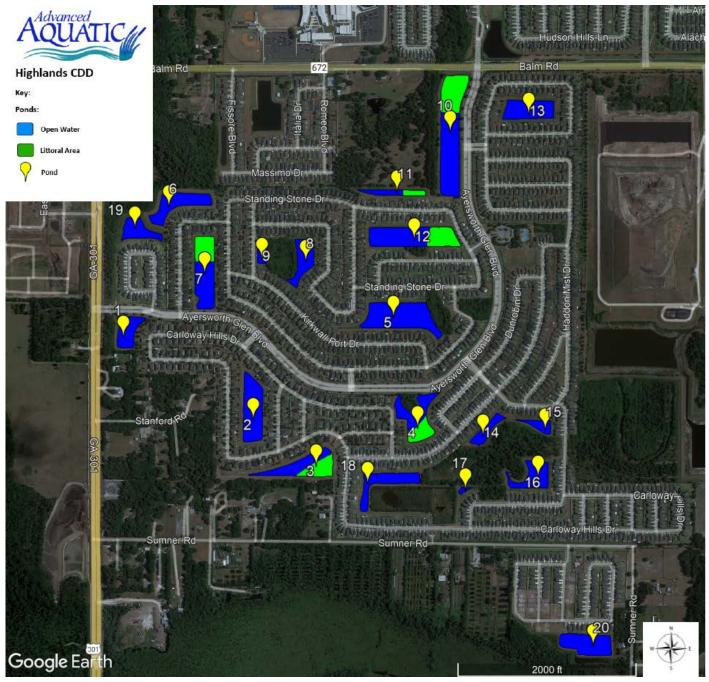

## **TABLE OF CONTENTS**

| Site As | sessr | nents |
|---------|-------|-------|
|---------|-------|-------|

|        | Ponds 1-2   | 2    |
|--------|-------------|------|
|        | Ponds 3-4   | 3    |
|        | Ponds 5-6   | 4    |
|        | Ponds 7-8   | 5    |
|        | Ponds 9-10  | 6    |
|        | Ponds 11-12 | 7    |
|        | Ponds 13-14 | 8    |
|        | Ponds 15-16 | 9    |
|        | Ponds 17-18 | . 10 |
|        | Pond 19-20  | . 11 |
|        | Pond 21     | . 12 |
| Site I | Map         | . 13 |

## **Site Assessments**