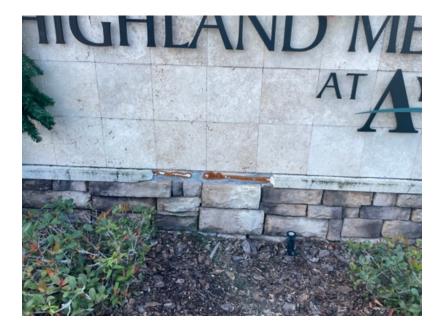

The Haddon Mist Dr. monument also has some old dead Hawthorne.

Item 20
Assigned To Yellowstone Suckers
need to be trimmed from these
adjacent oaks.

Item 21
A piece of foam trim is missing at the Clyde Field monument.