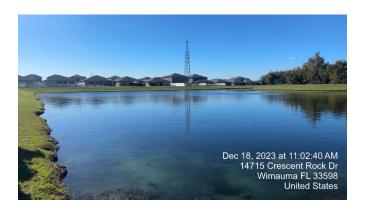

#### Pond 1

#### **Comments:**

Site Looks Good

Observed and treated small quantities of invasive border grasses.

Pond water level is low.

## Pond 2

#### **Comments:**

Normal Growth Observed

Observed and treated small quantities of torpedograss.

Pond water level is low.

www.AdvancedAquatic.com lakes@advancedaquatic.com