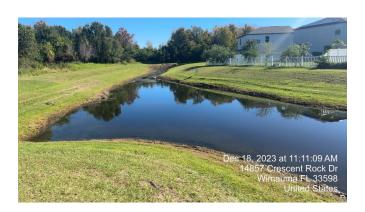

#### Pond 5

#### **Comments:**

Normal Growth Observed

Observed and treated torpedograss along the perimeter.

Pond water level is normal.

#### Pond 6

#### **Comments:**

Normal Growth Observed

Observed and treated torpedograss along the perimeter.

Pond water level is normal.

www.AdvancedAquatic.com lakes@advancedaquatic.com